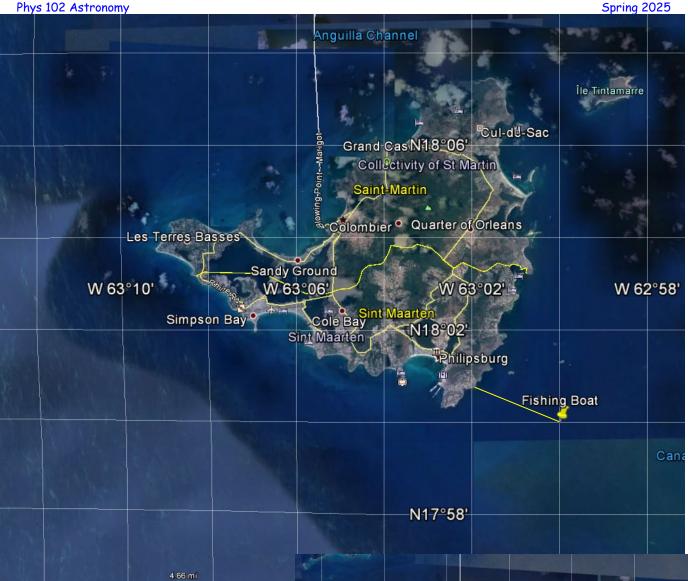

| FOLLOW THE STEPS FOR FIGURING IT OUT:                         |                                                                                                                                                                                                                                                                                                                                                                                                                                                                                                                                                                                                                                                                                                                                                                                                                                                                                                                                                                                                                                                                                                                                                                                                                                                                                                                                                                                                                                                                                                                                                                                                                                                                                                                                                                                                                                                                                                                                                                                                                                                                                                                                                                                                                                                                                                                                                                |
|---------------------------------------------------------------|----------------------------------------------------------------------------------------------------------------------------------------------------------------------------------------------------------------------------------------------------------------------------------------------------------------------------------------------------------------------------------------------------------------------------------------------------------------------------------------------------------------------------------------------------------------------------------------------------------------------------------------------------------------------------------------------------------------------------------------------------------------------------------------------------------------------------------------------------------------------------------------------------------------------------------------------------------------------------------------------------------------------------------------------------------------------------------------------------------------------------------------------------------------------------------------------------------------------------------------------------------------------------------------------------------------------------------------------------------------------------------------------------------------------------------------------------------------------------------------------------------------------------------------------------------------------------------------------------------------------------------------------------------------------------------------------------------------------------------------------------------------------------------------------------------------------------------------------------------------------------------------------------------------------------------------------------------------------------------------------------------------------------------------------------------------------------------------------------------------------------------------------------------------------------------------------------------------------------------------------------------------------------------------------------------------------------------------------------------------|
| Altitude of Polaris <u>18°</u>                                | Latitude of ship <u>18° N</u>                                                                                                                                                                                                                                                                                                                                                                                                                                                                                                                                                                                                                                                                                                                                                                                                                                                                                                                                                                                                                                                                                                                                                                                                                                                                                                                                                                                                                                                                                                                                                                                                                                                                                                                                                                                                                                                                                                                                                                                                                                                                                                                                                                                                                                                                                                                                  |
| Observed transit of Vega 12:12 am                             | Expected Transit of Vega _1:00 am                                                                                                                                                                                                                                                                                                                                                                                                                                                                                                                                                                                                                                                                                                                                                                                                                                                                                                                                                                                                                                                                                                                                                                                                                                                                                                                                                                                                                                                                                                                                                                                                                                                                                                                                                                                                                                                                                                                                                                                                                                                                                                                                                                                                                                                                                                                              |
| Time difference between the observed and expected transit:    |                                                                                                                                                                                                                                                                                                                                                                                                                                                                                                                                                                                                                                                                                                                                                                                                                                                                                                                                                                                                                                                                                                                                                                                                                                                                                                                                                                                                                                                                                                                                                                                                                                                                                                                                                                                                                                                                                                                                                                                                                                                                                                                                                                                                                                                                                                                                                                |
| 0 hours48 hours48                                             | minutes Early?) Late? (circle one)                                                                                                                                                                                                                                                                                                                                                                                                                                                                                                                                                                                                                                                                                                                                                                                                                                                                                                                                                                                                                                                                                                                                                                                                                                                                                                                                                                                                                                                                                                                                                                                                                                                                                                                                                                                                                                                                                                                                                                                                                                                                                                                                                                                                                                                                                                                             |
| Longitude difference from time zone                           | center <u>12°</u> degrees East? West?                                                                                                                                                                                                                                                                                                                                                                                                                                                                                                                                                                                                                                                                                                                                                                                                                                                                                                                                                                                                                                                                                                                                                                                                                                                                                                                                                                                                                                                                                                                                                                                                                                                                                                                                                                                                                                                                                                                                                                                                                                                                                                                                                                                                                                                                                                                          |
| Time zone center $\{75^{\circ}}W$                             | Longitude of ship: $63^{\circ}W$                                                                                                                                                                                                                                                                                                                                                                                                                                                                                                                                                                                                                                                                                                                                                                                                                                                                                                                                                                                                                                                                                                                                                                                                                                                                                                                                                                                                                                                                                                                                                                                                                                                                                                                                                                                                                                                                                                                                                                                                                                                                                                                                                                                                                                                                                                                               |
| 75° ₩ - 48 min × 1°/4 mit                                     | your calcuctions!                                                                                                                                                                                                                                                                                                                                                                                                                                                                                                                                                                                                                                                                                                                                                                                                                                                                                                                                                                                                                                                                                                                                                                                                                                                                                                                                                                                                                                                                                                                                                                                                                                                                                                                                                                                                                                                                                                                                                                                                                                                                                                                                                                                                                                                                                                                                              |
| WHERE ARE YOU (USE AN ATLAS!)?                                | (to study from!)                                                                                                                                                                                                                                                                                                                                                                                                                                                                                                                                                                                                                                                                                                                                                                                                                                                                                                                                                                                                                                                                                                                                                                                                                                                                                                                                                                                                                                                                                                                                                                                                                                                                                                                                                                                                                                                                                                                                                                                                                                                                                                                                                                                                                                                                                                                                               |
| Observer is SE of Saint                                       | Grand SasN18.05 Solid! Sac                                                                                                                                                                                                                                                                                                                                                                                                                                                                                                                                                                                                                                                                                                                                                                                                                                                                                                                                                                                                                                                                                                                                                                                                                                                                                                                                                                                                                                                                                                                                                                                                                                                                                                                                                                                                                                                                                                                                                                                                                                                                                                                                                                                                                                                                                                                                     |
| Martin at 18°N 63°W                                           | Concretivity of St Within<br>samburnin<br>Les Taring Battanis<br>Cottonnia: O Quarter (Joneans                                                                                                                                                                                                                                                                                                                                                                                                                                                                                                                                                                                                                                                                                                                                                                                                                                                                                                                                                                                                                                                                                                                                                                                                                                                                                                                                                                                                                                                                                                                                                                                                                                                                                                                                                                                                                                                                                                                                                                                                                                                                                                                                                                                                                                                                 |
| Sail 2.38 miles NW to Philipsburg<br>to get a meal and hotel! | W 63*10* W 62*58*<br>W 63*10* W 62*58*<br>Simpson Bay South antito<br>Simpson Bay South antito<br>Bay South an |