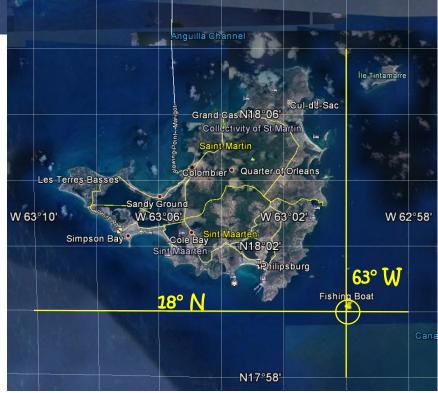

| FOLLOW THE STEPS FOR FIGURING IT OUT:                         |                                                                                                                                                                                                                                                                                                                                                                                                                                                                                                                                                                                                                                                                                                                                                                                                                                                                                                                                                                                                                                                                                                                                                                                                                                                                                                                                                                                                                                                                                                                                                                                                                                                                                                                                                                                                                                                                                                                                                                                                                                                                                                                                                                                                                                                                                                                                                                |
|---------------------------------------------------------------|----------------------------------------------------------------------------------------------------------------------------------------------------------------------------------------------------------------------------------------------------------------------------------------------------------------------------------------------------------------------------------------------------------------------------------------------------------------------------------------------------------------------------------------------------------------------------------------------------------------------------------------------------------------------------------------------------------------------------------------------------------------------------------------------------------------------------------------------------------------------------------------------------------------------------------------------------------------------------------------------------------------------------------------------------------------------------------------------------------------------------------------------------------------------------------------------------------------------------------------------------------------------------------------------------------------------------------------------------------------------------------------------------------------------------------------------------------------------------------------------------------------------------------------------------------------------------------------------------------------------------------------------------------------------------------------------------------------------------------------------------------------------------------------------------------------------------------------------------------------------------------------------------------------------------------------------------------------------------------------------------------------------------------------------------------------------------------------------------------------------------------------------------------------------------------------------------------------------------------------------------------------------------------------------------------------------------------------------------------------|
| Altitude of Polaris <u>18°</u>                                | Latitude of ship <u>18° N</u>                                                                                                                                                                                                                                                                                                                                                                                                                                                                                                                                                                                                                                                                                                                                                                                                                                                                                                                                                                                                                                                                                                                                                                                                                                                                                                                                                                                                                                                                                                                                                                                                                                                                                                                                                                                                                                                                                                                                                                                                                                                                                                                                                                                                                                                                                                                                  |
| Observed transit of Vega 12:12 am                             | Expected Transit of Vega _1:00 am                                                                                                                                                                                                                                                                                                                                                                                                                                                                                                                                                                                                                                                                                                                                                                                                                                                                                                                                                                                                                                                                                                                                                                                                                                                                                                                                                                                                                                                                                                                                                                                                                                                                                                                                                                                                                                                                                                                                                                                                                                                                                                                                                                                                                                                                                                                              |
| Time difference between the observed and expected transit:    |                                                                                                                                                                                                                                                                                                                                                                                                                                                                                                                                                                                                                                                                                                                                                                                                                                                                                                                                                                                                                                                                                                                                                                                                                                                                                                                                                                                                                                                                                                                                                                                                                                                                                                                                                                                                                                                                                                                                                                                                                                                                                                                                                                                                                                                                                                                                                                |
| 0 hours48 hours48                                             | minutes Early?) Late? (circle one)                                                                                                                                                                                                                                                                                                                                                                                                                                                                                                                                                                                                                                                                                                                                                                                                                                                                                                                                                                                                                                                                                                                                                                                                                                                                                                                                                                                                                                                                                                                                                                                                                                                                                                                                                                                                                                                                                                                                                                                                                                                                                                                                                                                                                                                                                                                             |
| Longitude difference from time zone                           | center <u>12°</u> degrees East? West?                                                                                                                                                                                                                                                                                                                                                                                                                                                                                                                                                                                                                                                                                                                                                                                                                                                                                                                                                                                                                                                                                                                                                                                                                                                                                                                                                                                                                                                                                                                                                                                                                                                                                                                                                                                                                                                                                                                                                                                                                                                                                                                                                                                                                                                                                                                          |
| Time zone center $\{75^{\circ}}W$                             | Longitude of ship: $63^{\circ}W$                                                                                                                                                                                                                                                                                                                                                                                                                                                                                                                                                                                                                                                                                                                                                                                                                                                                                                                                                                                                                                                                                                                                                                                                                                                                                                                                                                                                                                                                                                                                                                                                                                                                                                                                                                                                                                                                                                                                                                                                                                                                                                                                                                                                                                                                                                                               |
| 75° ₩ - 48 min × 1°/4 mit                                     | your calcuctions!                                                                                                                                                                                                                                                                                                                                                                                                                                                                                                                                                                                                                                                                                                                                                                                                                                                                                                                                                                                                                                                                                                                                                                                                                                                                                                                                                                                                                                                                                                                                                                                                                                                                                                                                                                                                                                                                                                                                                                                                                                                                                                                                                                                                                                                                                                                                              |
| WHERE ARE YOU (USE AN ATLAS!)?                                | (to study from!)                                                                                                                                                                                                                                                                                                                                                                                                                                                                                                                                                                                                                                                                                                                                                                                                                                                                                                                                                                                                                                                                                                                                                                                                                                                                                                                                                                                                                                                                                                                                                                                                                                                                                                                                                                                                                                                                                                                                                                                                                                                                                                                                                                                                                                                                                                                                               |
| Observer is SE of Saint                                       | Grand SasN18.05 Solid! Sac                                                                                                                                                                                                                                                                                                                                                                                                                                                                                                                                                                                                                                                                                                                                                                                                                                                                                                                                                                                                                                                                                                                                                                                                                                                                                                                                                                                                                                                                                                                                                                                                                                                                                                                                                                                                                                                                                                                                                                                                                                                                                                                                                                                                                                                                                                                                     |
| Martin at 18°N 63°W                                           | Concretivity of St Within<br>samburnin<br>Les Taring Battanis<br>Cottonnia: O Quarter (Joneans                                                                                                                                                                                                                                                                                                                                                                                                                                                                                                                                                                                                                                                                                                                                                                                                                                                                                                                                                                                                                                                                                                                                                                                                                                                                                                                                                                                                                                                                                                                                                                                                                                                                                                                                                                                                                                                                                                                                                                                                                                                                                                                                                                                                                                                                 |
| Sail 2.38 miles NW to Philipsburg<br>to get a meal and hotel! | W 63*10* W 62*58*<br>W 63*10* W 62*58*<br>Simpson Bay South antito<br>Simpson Bay South antito<br>Bay South an |

N17°58'

Scale: 4.66 mi = 1.86"  

$$r = \sqrt{\left(0.88^{"}\right)^{2} + \left(0.36^{"}\right)^{2}} = 0.95"$$

$$d = 0.95" \left(\frac{4.66 \text{ mi}}{1.86"}\right) = 2.38 \text{ mi}$$